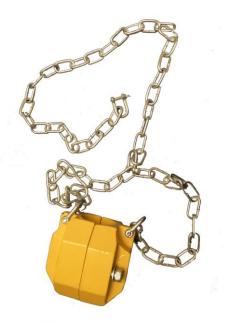

#### DESCRIPTION

The Wireless Telemetry Anti 2-Block is an Anti 2-Block detector with a local battery powered wireless transceiver which communicates with our AWS Wireless Telemetry Load Measurement System. It is ideal for applications in systems where running cables to an Anti 2-Block is not possible. The transceiver can be mounted within 3m of the Anti 2-Block, in an easy to access location for battery changing. It can be supplied with or without its weight & chain.

#### **SPECIFICATIONS**

- Robust construction for reliability
- Fully weatherproof
- Fail safe operation
- 5 & 10kg bob-weight options
- 3m cable from Anti 2-Block to its transceiver
- ATEX version available
- Simple to install
- Auto power down
- Transmission distance up to 200m
- Meets the CE RED directive, and FCC regulations.