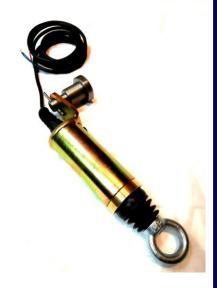

#### DESCRIPTION

The Wireless Telemetry Anti 2-Block is an Anti 2-Block detector with a local battery powered wireless transceiver which communicates with our AWS Wireless Telemetry Load Measurement System. It is ideal for applications in systems where running cables to an Anti 2-Block is not possible. The transceiver can be mounted within 3m of the Anti 2-Block, in an easy to access location for battery changing. It can be supplied with or without its weight & chain.

### FEATURES & BENEFITS

- Long battery life
- Error free data transmission
- Active repeater to extend transmission range
- Remote on/off
- Environmentally sealed
- Contacts are broken mechanically
- Unit pivots from boom head & always follows the angle of the hoist rope