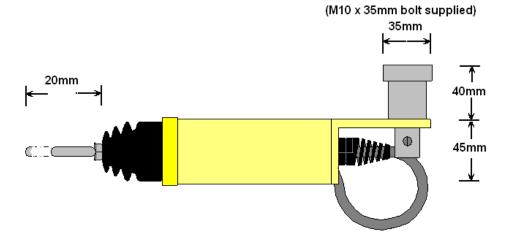

### DIMENSIONS

Internal micro switch connections

Green -- common Blue -- Normally open

Red -- Normally closed