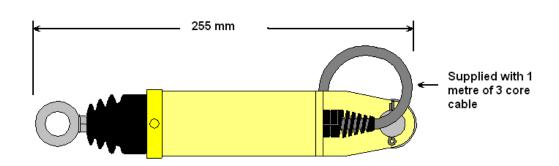

### DIMENSIONS

Internal micro switch connections

Green -- common Blue -- Normally open

Red -- Normally closed