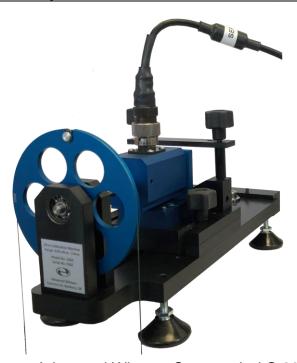

## DESCRIPTION

The AWS LTD 2Nm Calibration Machine (CR1020), designed to calibrate torque transducers, torque watches and torque screwdrivers, up to 2 Nm.

It is highly accurate and uses a disc and weights to apply torque. Weights are applied at a known distance on the circumference of the disc via balanced suspension cords and weight pans.

The Versatile 2Nm calibration machine enables the tool to be accurately positioned, and held for calibration. Adjustable levelling feet with the spirit level indication allow it to be used on a variety of bench surfaces.